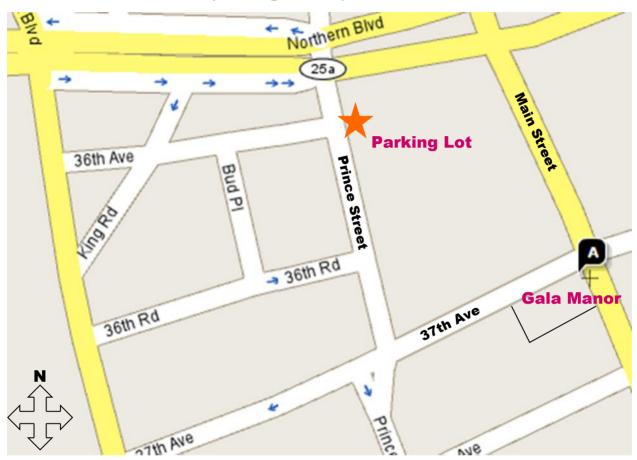

## **Directions To Parking Lot**

Warning: Do not make an illegal right turn from the Van Wyck Expressway onto Prince Street.

Gala Manor: 37-02 Main St. (Entrance on 37th Ave.), Flushing, NY 11354

Parking Lot: 35-53 Prince Street, between 37th Ave. and Northern Blvd

Walk on Main Street, towards Northern Boulevard (away from the overpass). Remain on the left and you will notice a church, and walk one more block. Turn left on 37th Avenue.